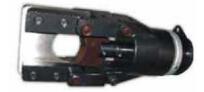

### 44AT-50AP (Panel Punching Head Adapter)

**Punching Capacity:** 

Mild Steel Panel thickness: 7mm / Dia: 17.5mm Copper Panel thickness: 7mm / Dia: 20.5mm

Included Round Punching Die Sets:

10.5, 13.5, 17.5, 20.5 mm each set for mild steel.
\*\*Die sets for copper panel sold separately.