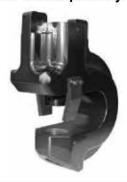

### 44AT-50AP (Panel Punching Head Adapter)

**Punching Capacity:** 

Mild Steel Panel thickness: 7mm / Dia: 17.5mm Copper Panel thickness: 7mm / Dia: 20.5mm

Included Round Punching Die Sets:

10.5, 13.5, 17.5, 20.5 mm each set for mild steel.
\*\*Die sets for copper panel sold separately.