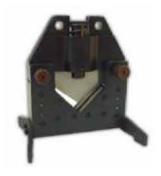

## 44AT-50AC (Angle Steel Cutter Head Adapter)

Max. Width : 50mm Max. Thickness : 6mm