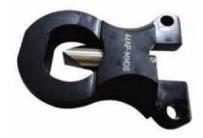

# 44AT-NC36 (Nut Splitter Head Adapter)

Bolt Range : M10~M24 Hex. Nut Range : 16~36mm

### 44AP-MM36 (Nut Splitting Head)

Bolt Range : M10~M26 Hex. Nut Range : 36mm

KUDOS USA BATTERY OPERATED TOOLS / CRIMPER BATTARY TYPE LEC-44, LEC-45X