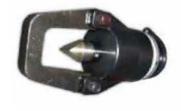

# 44AT-NC36 (Nut Splitter Head Adapter)

Bolt Range : M10~M24 Hex. Nut Range : 16~36mm

### 44AP-MM36 (Nut Splitting Head)

Bolt Range : M10~M26 Hex. Nut Range : 36mm

KUDOS USA BATTERY OPERATED TOOLS / CRIMPER BATTARY TYPE LEC-44, LEC-45X