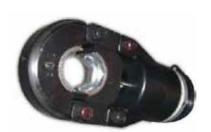

# 44AT-Hex (Hex. Crimping Head Adapter)

Main Application : 10-400 mm<sup>2</sup>

Die sold separately: 16, 25, 35, 50, 70, 95, 120,

150, 185, 240, 300, 400 mm<sup>2</sup> Accept all 12 tons die sets